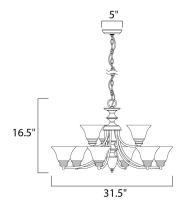

#### **MEASUREMENTS**

DIMENSION : 31.5" W x 16.5" H

HANGING WEIGHT : 16.51 lb

LAMPING

: 120V INPUT VOLTAGE

LUMENS : 6,048 Rated

**BULB** : 9 x 60W Incandescent MB, 540W Total

**BULB INCLUDED** : (Not Included)