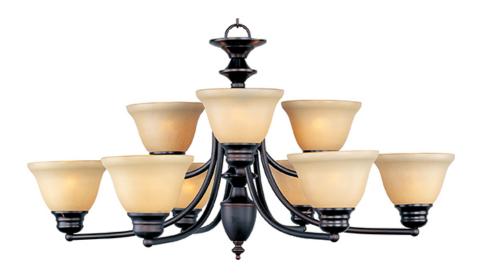

## PRODUCT DESCRIPTION

Maxim Lighting's commitment to both the residential lighting and the home building industries will assure you a product line focused on your basic lighting needs. With the Malaga collection you will find quality lighting that is well designed, well priced and readily available.

### **FINISHES OPTION**

Oil Rubbed Bronze Polished Brass

Satin Nickel

## **GLASS**

Wilshire WS

# MATERIAL

Steel + Glass