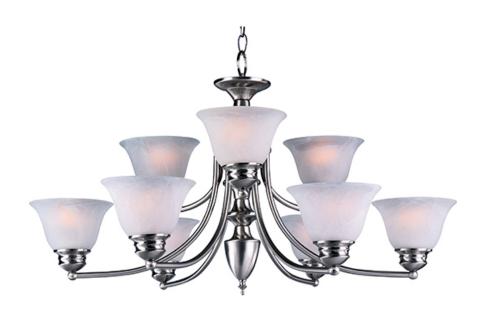

## **PRODUCT DESCRIPTION**

Maxim Lighting's commitment to both the residential lighting and the home building industries will assure you a product line focused on your basic lighting needs. With the Malaga collection you will find quality lighting that is well designed, well priced and readily available.

## LAMPING

INPUT VOLTAGE : 120V

LUMENS : 6,048 Rated : 9 x 60W Incandescent E26 Medium , 540W Total

- **BULB INCLUDED** : (Not Included)
- DIMMABLE :Yes