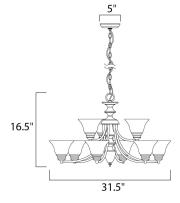

**MEASUREMENTS** 

DIMENSION

BULB

: 31.5" W x 16.5" H HANGING WEIGHT : 16.56 lb