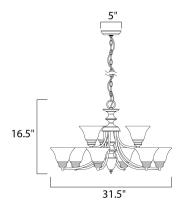

## PRODUCT DESCRIPTION

Maxim Lighting's commitment to both the residential lighting and the home building industries will assure you a product line focused on your basic lighting needs. With the Malaga collection you will find quality lighting that is well designed, well priced and readily available.



### **MEASUREMENTS**

DIMENSION : 31.5" W x 16.5" H

HANGING WEIGHT : 16.51 lb

## LAMPING

LUMENS : 6,048 Rated

BULB : 9 x 60W Incandescent MB , 540W Total

BULB INCLUDED : (Not Included)

DIMMABLE : Yes COLOR\_TEMP : 2700K

# **FINISHES OPTION**

Oil Rubbed Bronze

Satin Nickel

## GLASS

Marble MR

# MATERIAL

Steel + Glass

## RATINGS

cETLus Dry Location



### **ADDITIONAL**

RATED LIFE 2500 Hours OPERATING TEMPERATURE: -20°C (-4°F), 40°C (104°F)

Always consult a qualified electrician before installing any lighting product.



# WESTERN DISTRIBUTION CENTER (HEADQUARTER)

253 NORTH VINELAND AVE I CITY OF INDUSTRY, CA 91746

# EASTERN DISTRIBUTION CENTER

4200 SHIRLEY DR. I ATLANTA, GA 30336

P. 626.956.4200 | F. 626.956.4225 | maximlighting.com