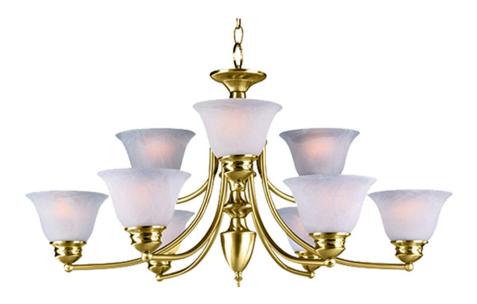

## PRODUCT DESCRIPTION

Maxim Lighting's commitment to both the residential lighting and the home building industries will assure you a product line focused on your basic lighting needs. With the Malaga collection you will find quality lighting that is well designed, well priced and readily available.

## LAMPING

LUMENS : 6,048 Rated

BULB : 9 x 60W Incandescent MB , 540W Total

BULB INCLUDED : (Not Included)

DIMMABLE : Yes COLOR\_TEMP : 2700K

## GLASS

Marble MR

# MATERIAL

Steel + Glass