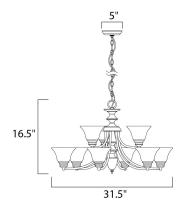

#### **MEASUREMENTS**

DIMENSION : 31.5" L x 31.5" W x 16.5" H

HANGING WEIGHT : 16.56 lb