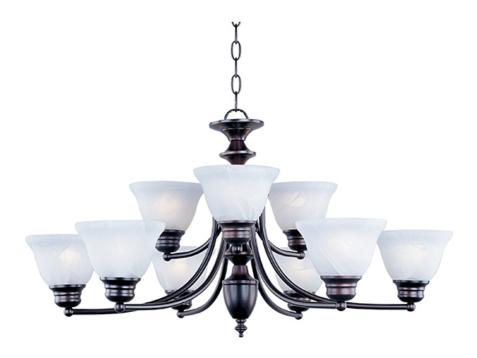

## PRODUCT DESCRIPTION

Maxim Lighting's commitment to both the residential lighting and the home building industries will assure you a product line focused on your basic lighting needs. With the Malaga collection you will find quality lighting that is well designed, well priced and readily available.

## LAMPING

INPUT VOLTAGE : 120V

LUMENS : 6,048 Rated

BULB : 9 x 60W Incandescent E26 Medium , 540W Total

BULB INCLUDED : (Not Included)

DIMMABLE : Yes

### **FINISHES OPTION**

Oil Rubbed Bronze

100

Satin Nickel

## GLASS

Marble MR

## MATERIAL

Steel + Glass