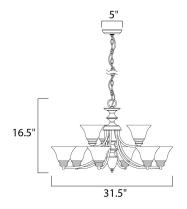

#### **MEASUREMENTS**

: 31.5" L x 31.5" W x 16.5" H DIMENSION

CANOPY : 5" W x 1" H x 5" L

HANGING WEIGHT : 16.56 lb