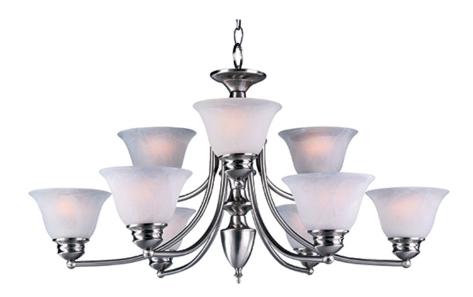

## PRODUCT DESCRIPTION

Maxim Lighting's commitment to both the residential lighting and the home building industries will assure you a product line focused on your basic lighting needs. With the Malaga collection you will find quality lighting that is well designed, well priced and readily available.

# **LAMPING**

INPUT VOLTAGE : 120V

: 6,048 Rated LUMENS

**BULB** : 9 x 60W Incandescent E26 Medium , 540W Total

BULB INCLUDED : (Not Included)

DIMMABLE : Yes

## **FINISHES OPTION**

Oil Rubbed Bronze Polished Brass

Satin Nickel

## **GLASS**

Frosted FT