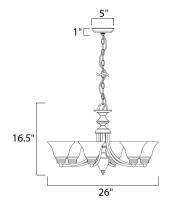

#### **MEASUREMENTS**

DIMENSION : 26" W x 16.5" H

HANGING WEIGHT : 10.5 lb

LAMPING

: 120V INPUT VOLTAGE

LUMENS : 6,900 Rated

: 6 x 100W Incandescent MB, 600W Total **BULB** 

**BULB INCLUDED** : (Not Included)