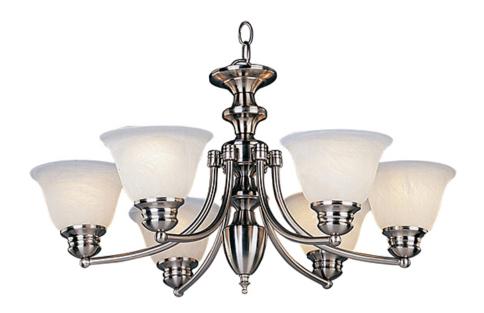

## PRODUCT DESCRIPTION

Maxim Lighting's commitment to both the residential lighting and the home building industries will assure you a product line focused on your basic lighting needs. With the Malaga collection you will find quality lighting that is well designed, well priced and readily available.

### **FINISHES OPTION**

Oil Rubbed Bronze

484

Satin Nickel

## GLASS

Marble MR

# MATERIAL

Steel + Glass