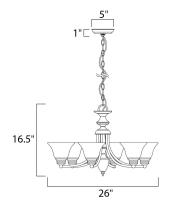

#### **MEASUREMENTS**

DIMENSION : 26" L x 26" W x 16.5" H

HANGING WEIGHT : 10.58 lb