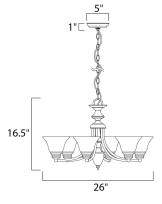

**MEASUREMENTS** 

DIMENSION HANGING WEIGHT LAMPING LUMENS BULB **BULB INCLUDED** DIMMABLE

: 26" W x 16.5" H : 10.8 lb

: 6,900 Rated : 6 x 100W Incandescent MB , 600W Total : (Not Included)

- : Yes
- COLOR\_TEMP :2700K