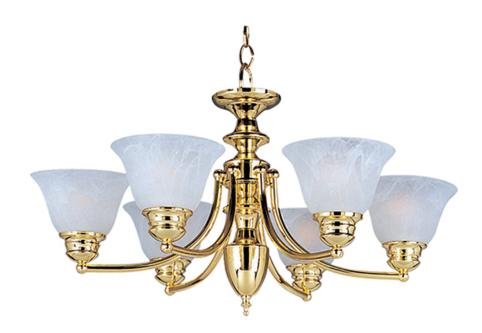

## **PRODUCT DESCRIPTION**

Maxim Lighting's commitment to both the residential lighting and the home building industries will assure you a product line focused on your basic lighting needs. With the Malaga collection you will find quality lighting that is well designed, well priced and readily available.

**MEASUREMENTS** 

DIMENSION HANGING WEIGHT LAMPING LUMENS BULB **BULB INCLUDED** DIMMABLE

: 26" W x 16.5" H : 10.8 lb

: 6,900 Rated : 6 x 100W Incandescent MB , 600W Total : (Not Included)

- : Yes
- COLOR\_TEMP :2700K