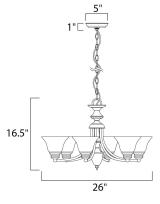

**MEASUREMENTS** 

DIMENSION

LUMENS

BULB

: 26" L x 26" W x 16.5" H HANGING WEIGHT : 10.58 lb