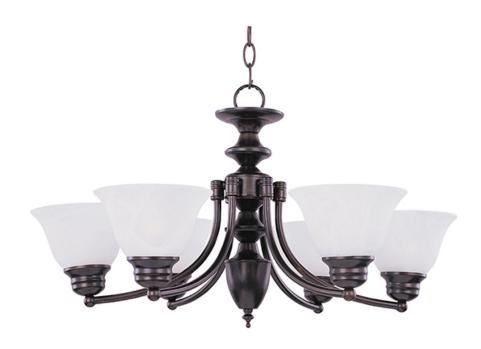

## **PRODUCT DESCRIPTION**

Maxim Lighting's commitment to both the residential lighting and the home building industries will assure you a product line focused on your basic lighting needs. With the Malaga collection you will find quality lighting that is well designed, well priced and readily available.

**MEASUREMENTS** 

DIMENSION

LUMENS

BULB

: 26" L x 26" W x 16.5" H HANGING WEIGHT : 10.58 lb

## LAMPING

INPUT VOLTAGE : 120V : 6,900 Rated : 6 x 60W Incandescent E26 Medium , 360W Total **BULB INCLUDED** : (Not Included) DIMMABLE :Yes