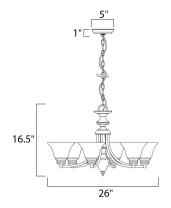

### **MEASUREMENTS**

DIMENSION : 26" L x 26" W x 16.5" H

HANGING WEIGHT : 10.58 lb