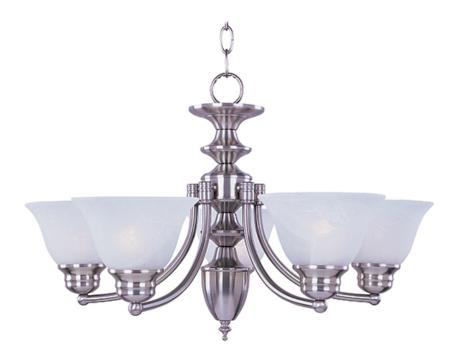

## **PRODUCT DESCRIPTION**

Maxim Lighting's commitment to both the residential lighting and the home building industries will assure you a product line focused on your basic lighting needs. With the Malaga collection you will find quality lighting that is well designed, well priced and readily available.

### **FINISHES OPTION**

Oil Rubbed Bronze Polished Brass

Satin Nickel

## **GLASS**

Frosted FT

# MATERIAL

Steel + Glass