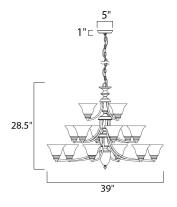

## **PRODUCT DESCRIPTION**

Maxim Lighting's commitment to both the residential lighting and the home building industries will assure you a product line focused on your basic lighting needs. With the Malaga collection you will find quality lighting that is well designed, well priced and readily available.



## **MEASUREMENTS**

: 39" W x 28.5" H DIMENSION HANGING WEIGHT : 26.84 lb

## LAMPING

LUMENS : 10,080 Rated

: 15 x 60W Incandescent MB, 900W Total

**BULB INCLUDED** : (Not Included) DIMMABLE : Standard Dimmer

COLOR\_TEMP : 2700K

#### **FINISHES OPTION**

Oil Rubbed Bronze Polished Brass

Satin Nickel

## **GLASS**

Wilshire WS

## MATERIAL

Iron

## **RATINGS**

Dry Location



#### **ADDITIONAL**

**RATED LIFE 2500 Hours** OPERATING TEMPERATURE: -20°C (-4°F), 40°C (104°F)

Always consult a qualified electrician before installing any lighting product.



# WESTERN DISTRIBUTION CENTER (HEADQUARTER)

## **EASTERN DISTRIBUTION CENTER**

4200 SHIRLEY DR. I ATLANTA, GA 30336

P. 626.956.4200 | F. 626.956.4225 | maximlighting.com