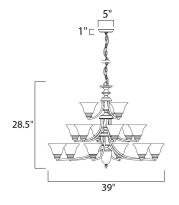

## **MEASUREMENTS**

DIMENSION : 39" W x 28.5" H
CANOPY : 5" W x 1" H x 5" L

HANGING WEIGHT : 27.43 lb