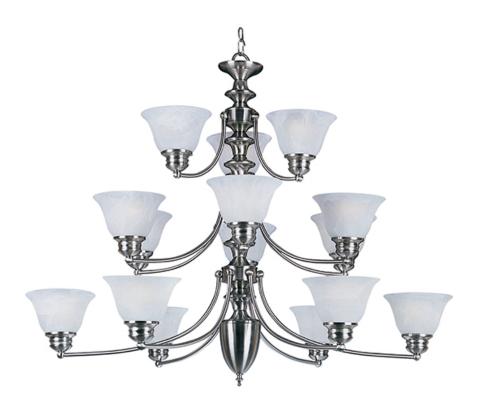

## PRODUCT DESCRIPTION

Maxim Lighting's commitment to both the residential lighting and the home building industries will assure you a product line focused on your basic lighting needs. With the Malaga collection you will find quality lighting that is well designed, well priced and readily available.

### LAMPING

INPUT VOLTAGE : 120V

LUMENS : 10,080 Rated

BULB :  $15 \times 60 \text{W}$  Incandescent MB , 900W Total

BULB INCLUDED : (Not Included)
DIMMABLE : Standard
COLOR\_TEMP : 2700K

#### **FINISHES OPTION**

Oil Rubbed Bronze

100

Satin Nickel

## GLASS

Marble MR

# MATERIAL

Iron