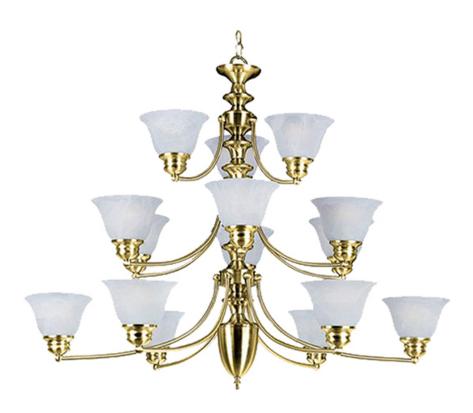

## **PRODUCT DESCRIPTION**

Maxim Lighting's commitment to both the residential lighting and the home building industries will assure you a product line focused on your basic lighting needs. With the Malaga collection you will find quality lighting that is well designed, well priced and readily available.

#### **FINISHES OPTION**

Oil Rubbed Bronze Polished Brass

Satin Nickel

## **GLASS**

Marble MR

# MATERIAL

Iron