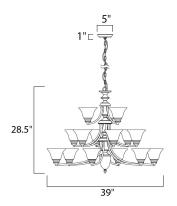

## **PRODUCT DESCRIPTION**

Maxim Lighting's commitment to both the residential lighting and the home building industries will assure you a product line focused on your basic lighting needs. With the Malaga collection you will find quality lighting that is well designed, well priced and readily available.



## **MEASUREMENTS**

: 39" W x 28.5" H DIMENSION HANGING WEIGHT : 26.84 lb

## LAMPING

LUMENS : 10,080 Rated

: 15 x 60W Incandescent MB, 900W Total

**BULB INCLUDED** : (Not Included) DIMMABLE : Standard Dimmer

COLOR\_TEMP : 2700K

#### **FINISHES OPTION**

Oil Rubbed Bronze Polished Brass

Satin Nickel

## **GLASS**

Marble MR

# MATERIAL

Iron

## **RATINGS**

Dry Location



#### **ADDITIONAL**

**RATED LIFE 2500 Hours** OPERATING TEMPERATURE: -20°C (-4°F), 40°C (104°F)

Always consult a qualified electrician before installing any lighting product.



# WESTERN DISTRIBUTION CENTER (HEADQUARTER)

# **EASTERN DISTRIBUTION CENTER**

4200 SHIRLEY DR. I ATLANTA, GA 30336