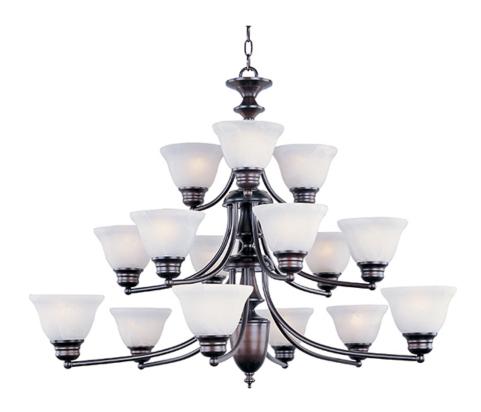

## PRODUCT DESCRIPTION

Maxim Lighting's commitment to both the residential lighting and the home building industries will assure you a product line focused on your basic lighting needs. With the Malaga collection you will find quality lighting that is well designed, well priced and readily available.

#### **MEASUREMENTS**

DIMENSION : 39" W x 28.5" H

HANGING WEIGHT : 27.43 lb

LAMPING

INPUT VOLTAGE : 120V

LUMENS : 10,080 Rated

BULB : 15 x 60W Incandescent MB , 900W Total

BULB INCLUDED : (Not Included)
DIMMABLE : Standard
COLOR\_TEMP : 2700K

### **FINISHES OPTION**

Oil Rubbed Bronze

Satin Nickel

3GIII I NICKCI

## GLASS

Marble MR

# MATERIAL

Iron