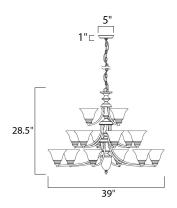

#### **MEASUREMENTS**

DIMENSION : 39" W x 28.5" H

HANGING WEIGHT : 27.43 lb

LAMPING

INPUT VOLTAGE : 120V

LUMENS : 10,080 Rated

BULB : 15 x 60W Incandescent MB , 900W Total

BULB INCLUDED : (Not Included)
DIMMABLE : Standard
COLOR\_TEMP : 2700K