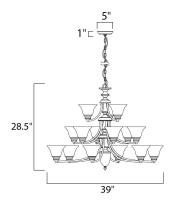

## **PRODUCT DESCRIPTION**

Maxim Lighting's commitment to both the residential lighting and the home building industries will assure you a product line focused on your basic lighting needs. With the Malaga collection you will find quality lighting that is well designed, well priced and readily available.



#### **MEASUREMENTS**

DIMENSION : 39" W x 28.5" H HANGING WEIGHT : 27.43 lb

#### LAMPING

: 120V INPUT VOLTAGE

: 10,080 Rated LUMENS

**BULB** : 15 x 60W Incandescent MB, 900W Total

**BULB INCLUDED** : (Not Included) : Standard DIMMABLE COLOR\_TEMP : 2700K

### **FINISHES OPTION**

Oil Rubbed Bronze Polished Brass

Satin Nickel

**GLASS** 

Frosted FT

MATERIAL

Iron

**RATINGS** Dry Location



### **ADDITIONAL**

**RATED LIFE 2500 Hours** OPERATING TEMPERATURE: -20°C (-4°F), 40°C (104°F)

Always consult a qualified electrician before installing any lighting product.



# WESTERN DISTRIBUTION CENTER (HEADQUARTER)

4200 SHIRLEY DR. I ATLANTA, GA 30336

P. 626.956.4200 | F. 626.956.4225 | maximlighting.com