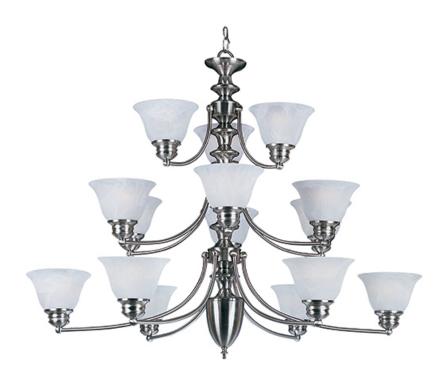

## **PRODUCT DESCRIPTION**

Maxim Lighting's commitment to both the residential lighting and the home building industries will assure you a product line focused on your basic lighting needs. With the Malaga collection you will find quality lighting that is well designed, well priced and readily available.

### **FINISHES OPTION**

Oil Rubbed Bronze Polished Brass

Satin Nickel

**GLASS** 

Frosted FT

MATERIAL

Iron

**RATINGS** Dry Location