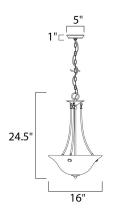

## **MEASUREMENTS**

DIMENSION : 16" W x 24.5" H MAX OAH : 24.95" OAH HANGING WEIGHT : 6.17 lb