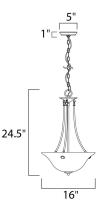

## **PRODUCT DESCRIPTION**

Maxim Lighting's commitment to both the residential lighting and the home building industries will assure you a product line focused on your basic lighting needs. With the Malaga collection you will find quality lighting that is well designed, well priced and readily available.



**MEASUREMENTS** 

DIMENSION

BULB

: 16" W x 24.5" H HANGING WEIGHT : 6.17 lb

## LAMPING LUMENS

: 3,450 Rated : 3 x 60W Incandescent E26 Medium , 180W Total **BULB INCLUDED** : (Not Included) DIMMABLE : Yes COLOR\_TEMP :2700K

## **FINISHES OPTION**



GLASS Marble MR

MATERIAL Glass + Steel

RATINGS cETLus Dry Location



ADDITIONAL RATED LIFE 2500 Hours OPERATING TEMPERATURE: -20°C (-4°F), 40°C (104°F)

Always consult a qualified electrician before installing any lighting product.



WESTERN DISTRIBUTION CENTER (HEADQUARTER) 253 NORTH VINELAND AVE I CITY OF INDUSTRY, CA 91746

EASTERN DISTRIBUTION CENTER 4200 SHIRLEY DR. I ATLANTA, GA 30336

P. 626.956.4200 | F. 626.956.4225 | maximlighting.com