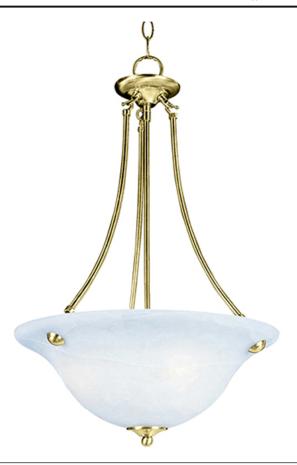

## **PRODUCT DESCRIPTION**

Maxim Lighting's commitment to both the residential lighting and the home building industries will assure you a product line focused on your basic lighting needs. With the Malaga collection you will find quality lighting that is well designed, well priced and readily available.

**MEASUREMENTS** 

DIMENSION

BULB

: 16" W x 24.5" H HANGING WEIGHT : 6.17 lb