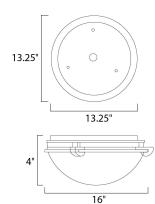

# **MEASUREMENTS**

DIMENSION : 16" W x 4" H

MAX OAH : 13.25" W x 13.25" H

HANGING WEIGHT : 4.43 lb