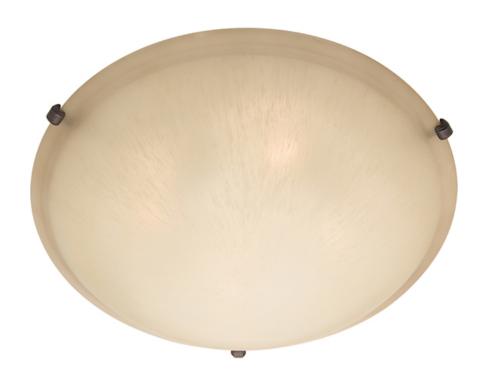

# PRODUCT DESCRIPTION

Maxim Lighting's commitment to both the residential lighting and the home building industries will assure you a product line focused on your basic lighting needs. With the Malaga collection you will find quality lighting that is well designed, well priced and readily available.

## **GLASS**

Wilshire WS

# MATERIAL

Glass + Steel