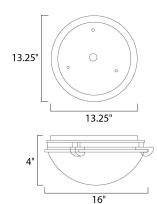

## PRODUCT DESCRIPTION

Maxim Lighting's commitment to both the residential lighting and the home building industries will assure you a product line focused on your basic lighting needs. With the Malaga collection you will find quality lighting that is well designed, well priced and readily available.



#### **MEASUREMENTS**

DIMENSION : 16" W x 4" H HANGING WEIGHT : 4.43 lb

#### **LAMPING**

LUMENS : 2,016 Rated

BULB : 3 x 60W Incandescent MB , 180W Total

BULB INCLUDED : (Not Included)

DIMMABLE : Yes COLOR\_TEMP : 2700K

#### **FINISHES OPTION**

Light Gold

Oil Rubbed Bronze

Polished Brass
Satin Nickel

White

### **GLASS**

Marble MR

# MATERIAL

Glass + Steel

# RATINGS

cETLus Dry Location





# ADDITIONAL

RATED LIFE 2500 Hours OPERATING TEMPERATURE: -20°C (-4°F), 40°C (104°F)

PHOTOMETIC: Report Found Online

Always consult a qualified electrician before installing any lighting product.



# **WESTERN DISTRIBUTION CENTER (HEADQUARTER)**253 NORTH VINELAND AVE I CITY OF INDUSTRY, CA 91746

**EASTERN DISTRIBUTION CENTER** 4200 SHIRLEY DR. I ATLANTA, GA 30336

**P**. 626.956.42