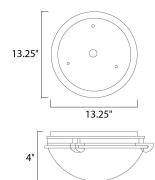

## **MEASUREMENTS**

: 16" W x 4.25" H DIMENSION

HANGING WEIGHT : 4.43 lb

LAMPING

LUMENS : 2,016 Rated

: 3 x 60W Incandescent MB, 0W Total

**BULB INCLUDED** : (Not Included)

DIMMABLE : Yes COLOR\_TEMP : 2700K