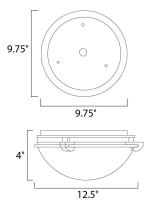

**MEASUREMENTS** DIMENSI

| DIMENSIO  | Ν        | : 12.5" W x 4" H                     |
|-----------|----------|--------------------------------------|
| HANGING   | WEIGHT   | : 2.76 lb                            |
| LAMPING   |          |                                      |
| INPUT VOL | TAGE : 1 | 20V                                  |
| LUMENS    | :        | 1,344 Rated                          |
| BULB      | :        | 2 x 60W Incandescent MB , 120W Total |
| BULB INCL | UDED : ( | Not Included)                        |
| DIMMABLE  | E : Y    | 'es                                  |
| COLOR_TE  | EMP : 2  | 2700K                                |
|           |          |                                      |