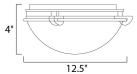

## **PRODUCT DESCRIPTION**

Maxim Lighting's commitment to both the residential lighting and the home building industries will assure you a product line focused on your basic lighting needs. With the Malaga collection you will find quality lighting that is well designed, well priced and readily available.





#### **MEASUREMENTS**

: 12.5" W x 4.25" H DIMENSION

HANGING WEIGHT : 2.76 lb

## LAMPING

LUMENS : 1,344 Rated

: 2 x 60W Incandescent MB, 0W Total

**BULB INCLUDED** : (Not Included)

DIMMABLE : Yes COLOR\_TEMP : 2700K

#### **FINISHES OPTION**

Light Gold Oil Rubbed Bronze

Polished Brass

Satin Nickel

White

## MATERIAL

Glass + Steel

## **RATINGS**

**CETLUS** Dry Location



## **ADDITIONAL**

RATED LIFE 2500 Hours OPERATING TEMPERATURE: -20°C (-4°F), 40°C (104°F)

Always consult a qualified electrician before installing any lighting product.



# 253 NORTH VINELAND AVE I CITY OF INDUSTRY, CA 91746

## **EASTERN DISTRIBUTION CENTER**

4200 SHIRLEY DR. I ATLANTA, GA 30336

P. 626.956.4200 | F. 626.956.4225 | maximlighting.com