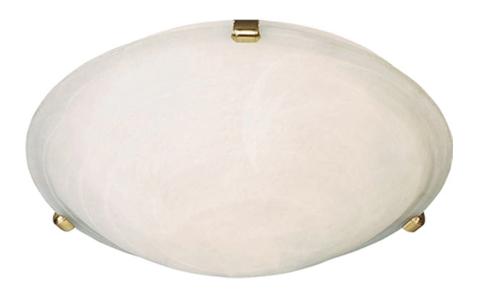

## **PRODUCT DESCRIPTION**

Maxim Lighting's commitment to both the residential lighting and the home building industries will assure you a product line focused on your basic lighting needs. With the Malaga collection you will find quality lighting that is well designed, well priced and readily available.

#### **FINISHES OPTION**

Light Gold Oil Rubbed Bronze

Polished Brass

Satin Nickel

White

## MATERIAL

Glass + Steel