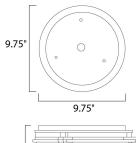

## **PRODUCT DESCRIPTION**

Maxim Lighting's commitment to both the residential lighting and the home building industries will assure you a product line focused on your basic lighting needs. With the Malaga collection you will find quality lighting that is well designed, well priced and readily available.





#### **MEASUREMENTS**

: 12.5" W x 4.25" H DIMENSION

HANGING WEIGHT : 2.76 lb

## LAMPING

LUMENS : 1,344 Rated

: 2 x 60W Incandescent MB, 0W Total

**BULB INCLUDED** : (Not Included)

DIMMABLE : Yes COLOR\_TEMP : 2700K

#### **FINISHES OPTION**

Light Gold Oil Rubbed Bronze

Polished Brass

Satin Nickel

White

## MATERIAL

Glass + Steel

## **RATINGS**

**CETLUS** Dry Location



## **ADDITIONAL**

RATED LIFE 2500 Hours OPERATING TEMPERATURE: -20°C (-4°F), 40°C (104°F)

Always consult a qualified electrician before installing any lighting product.



# 253 NORTH VINELAND AVE I CITY OF INDUSTRY, CA 91746

## **EASTERN DISTRIBUTION CENTER**

4200 SHIRLEY DR. I ATLANTA, GA 30336

P. 626.956.4200 | F. 626.956.4225 | maximlighting.com