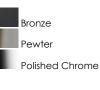

Clean lines are simply stated in this collection. Offered in Marble glass with your choice of Bronze or Pewter finishes.

MEASUREMENTS DIMENSION : 48" W x 4.5" H x 6" Ext HANGING WEIGHT : 8.6 lb LAMPING LUMENS BULB BULB INCLUDED DIMMABLE COLOR\_TEMP

## **FINISHES OPTION**

GLASS Marble MR