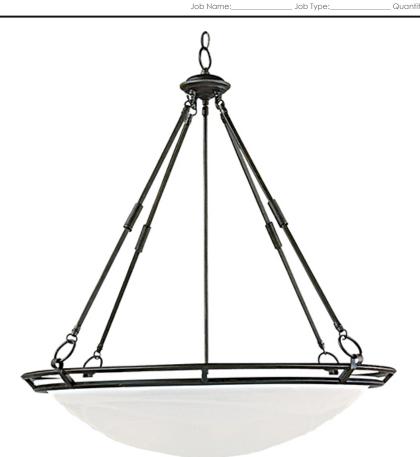

## PRODUCT DESCRIPTION

Clean lines are simply stated in this collection. Offered in Marble glass with your choice of Bronze or Pewter finishes.

## **MEASUREMENTS**

DIMENSION : 27.5" W x 30.5" H

HANGING WEIGHT : 11.9 lb

LAMPING

**LUMENS** : 6,900 Rated

BULB : 6 x 100W Incandescent MB , 0W Total

**BULB INCLUDED** : (Not Included)

DIMMABLE : Yes COLOR\_TEMP : 2700K

## **FINISHES OPTION**

Bronze

Polished Chrome

MATERIAL

Steel

**RATINGS** 

cULus Dry Location