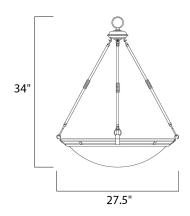

## **MEASUREMENTS**

DIMENSION : 27.5" W x 30.5" H

HANGING WEIGHT : 11.9 lb

LAMPING

**LUMENS** : 6,900 Rated

BULB : 6 x 100W Incandescent MB , 0W Total

**BULB INCLUDED** : (Not Included)

DIMMABLE : Yes COLOR\_TEMP : 2700K