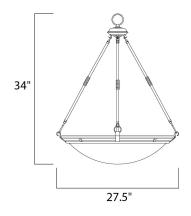

## MEASUREMENTS

HANGING WEIGHT

DIMENSION

BULB

: 27.5" L x 27.5" W x 30.5" H : 11.9 lb

LAMPING INPUT VOLTAGE : 120V

- LUMENS : 6,900 Rated
  - : 6 x 60W Incandescent E26 Medium , 360W Total
- **BULB INCLUDED** : (Not Included)
- DIMMABLE :Yes