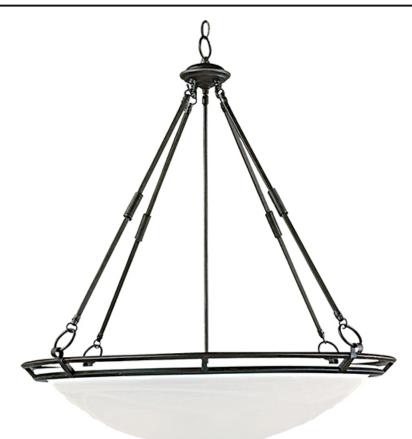

## **PRODUCT DESCRIPTION**

Clean lines are simply stated in this collection. Offered in Marble glass with your choice of Bronze or Pewter finishes.

## **FINISHES OPTION**

Pewter

Polished Chrome

GLASS Marble MR

MATERIAL

Steel

RATINGS cULus Dry Location