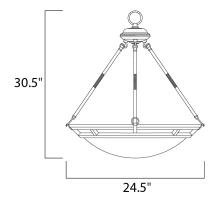

#### MEASUREMENTS DIMENSION

DIMENSION : 24.5" W x 29.5" H HANGING WEIGHT : 11.84 lb

LAMPING

 LUMENS
 : 5,750 Rated

 BULB
 : 5 x 100W Incar

 BULB INCLUDED
 : (Not Included)

 DIMMABLE
 : Yes

 COLOR\_TEMP
 : 2700K