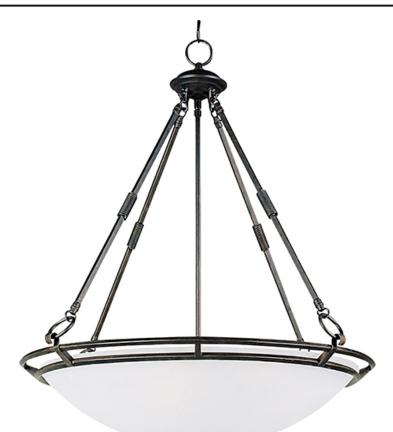

#### PRODUCT DESCRIPTION

Clean lines are simply stated in this collection. Offered in Marble glass with your choice of Bronze or Pewter finishes.

## Bronze Pewter

Polished Chrome

GLASS Marble MR

MATERIAL Steel