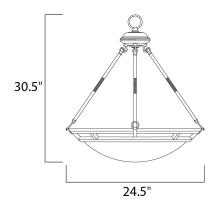

### MEASUREMENTS

DIMENSION : 24.5" L x 24.5" W x 29.5" H

HANGING WEIGHT : 11.84 lb

LAMPING

INPUT VOLTAGE : 120V

LUMENS : 5,750 Rated

BULB : 5 x 60W Incandescent E26 Medium , 300W Total

BULB INCLUDED : (Not Included)