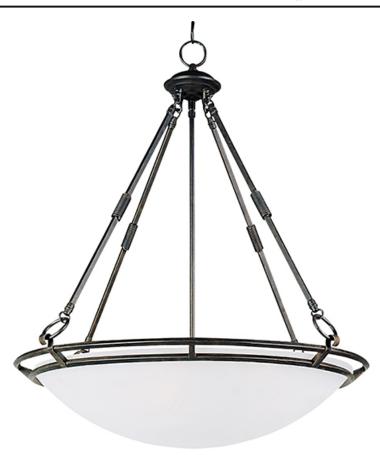

#### PRODUCT DESCRIPTION

Clean lines are simply stated in this collection. Offered in Marble glass with your choice of Bronze or Pewter finishes.