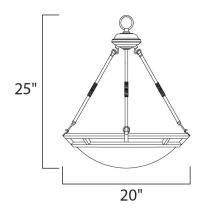

### PRODUCT DESCRIPTION

Clean lines are simply stated in this collection. Offered in Marble glass with your choice of Bronze or Pewter finishes.



### **MEASUREMENTS**

DIMENSION : 20" W x 25" H HANGING WEIGHT : 9.77 lb

### **LAMPING**

LUMENS : 4,600 Rated

BULB : 4 x 100W Incandescent MB , 0W Total

BULB INCLUDED : (Not Included)

DIMMABLE : Yes COLOR\_TEMP : 2700K

### **FINISHES OPTION**



# GLASS

Marble MR

### MATERIAL Steel

# RATINGS

cULus Dry Location



### **ADDITIONAL**

RATED LIFE 2500 Hours OPERATING TEMPERATURE: -20°C (-4°F), 40°C (104°F)

Always consult a qualified electrician before installing any lighting product.



WESTERN DISTRIBUTION CENTER (HEADQUARTER)
253 NORTH VINELAND AVE I CITY OF INDUSTRY, CA 91746

## EASTERN DISTRIBUTION CENTER

4200 SHIRLEY DR. I ATLANTA, GA 30336

P. 626.956.4200 | F. 626.956.4225 | maximlighting.com