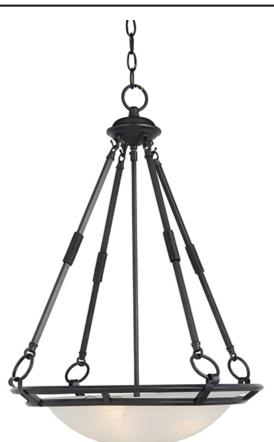

## **PRODUCT DESCRIPTION**

Clean lines are simply stated in this collection. Offered in Marble glass with your choice of Bronze or Pewter finishes.

## FINISHES OPTION

Bronze Pewter

GLASS Marble MR

MATERIAL Steel

RATINGS cULus Dry Location