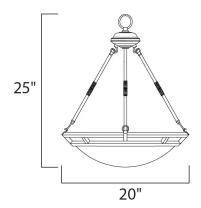

## MEASUREMENTS DIMENSION

BULB

: 20" W x 25" H : 9.77 lb

: 4,600 Rated

HANGING WEIGHT : 9 LAMPING INPUT VOLTAGE : 120V

LUMENS

: 4 x 60W Incandescent E26 Medium , 240W Total

BULB INCLUDED : (Not Included)