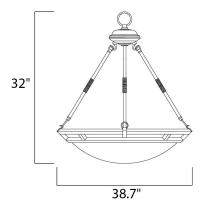

### PRODUCT DESCRIPTION

Clean lines are simply stated in this collection. Offered in Marble glass with your choice of Bronze or Pewter finishes.



### **MEASUREMENTS**

DIMENSION : 32" W x 30.5" H HANGING WEIGHT : 24.91 lb

### LAMPING

: 6,900 Rated **LUMENS** 

BULB : 6 x 100W Incandescent MB , 0W Total

**BULB INCLUDED** : (Not Included)

DIMMABLE : Yes COLOR\_TEMP : 2700K

### **FINISHES OPTION**



Polished Chrome

### **GLASS**

Marble MR

# MATERIAL

Steel

### **RATINGS**

**cULus** Dry Location



### **ADDITIONAL**

RATED LIFE 2500 Hours OPERATING TEMPERATURE: -20°C (-4°F), 40°C (104°F)

Always consult a qualified electrician before installing any lighting product.



WESTERN DISTRIBUTION CENTER (HEADQUARTER) 253 NORTH VINELAND AVE I CITY OF INDUSTRY, CA 91746

## **EASTERN DISTRIBUTION CENTER**

4200 SHIRLEY DR. I ATLANTA, GA 30336

P. 626.956.4200 | F. 626.956.4225 | maximlighting.com