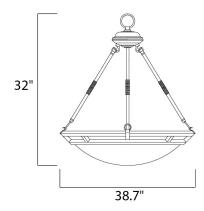

## **MEASUREMENTS**

BULB

DIMENSION

#### LUMENS

: 6,900 Rated

: 32" W x 30.5" H

: 24.91 lb

: 6 x 100W Incandescent MB , 0W Total

- **BULB INCLUDED** : (Not Included)
- DIMMABLE : Yes
- COLOR\_TEMP :2700K