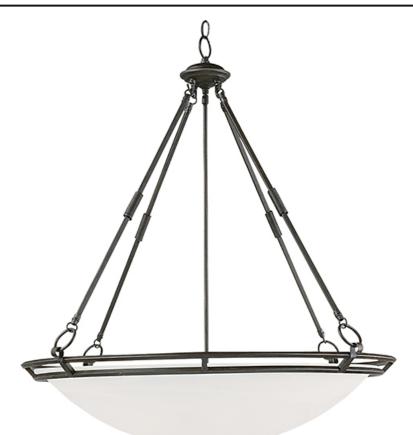

#### **PRODUCT DESCRIPTION**

Clean lines are simply stated in this collection. Offered in Marble glass with your choice of Bronze or Pewter finishes.

# Bronze

Pewter

Polished Chrome

GLASS Marble MR

MATERIAL Steel