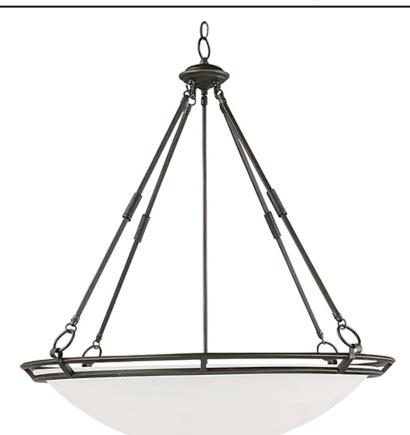

#### **PRODUCT DESCRIPTION**

Clean lines are simply stated in this collection. Offered in Marble glass with your choice of Bronze or Pewter finishes.

# Bronze

Pewter

Polished Chrome

GLASS Marble MR

MATERIAL

Steel