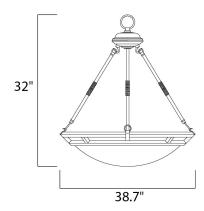

# **MEASUREMENTS**

DIMENSION

: 32" L x 32" W x 38.7" H : 24.91 lb HANGING WEIGHT

: 6,900 Rated

LAMPING INPUT VOLTAGE : 120V LUMENS

BULB : 6 x 60W Incandescent E26 Medium , 360W Total BULB INCLUDED : (Not Included)