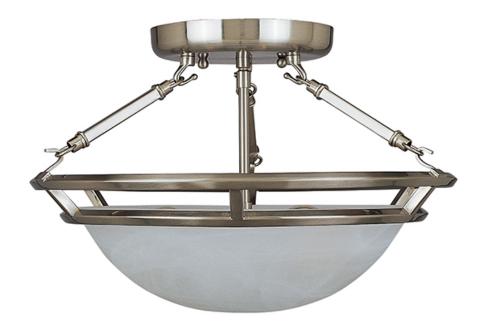

## PRODUCT DESCRIPTION

Clean lines are simply stated in this collection. Offered in Marble glass with your choice of Bronze or Pewter finishes.

## GLASS

Marble MR

# MATERIAL

Steel