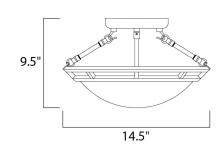

## PRODUCT DESCRIPTION

Clean lines are simply stated in this collection. Offered in Marble glass with your choice of Bronze or Pewter finishes.



#### **MEASUREMENTS**

DIMENSION : 14.5" W x 9.5" H

HANGING WEIGHT : 7.05 lb

### LAMPING

INPUT VOLTAGE : 120V

LUMENS : 3,450 Rated

BULB : 3 x 60W Incandescent E26 Medium , 180W Total

BULB INCLUDED : (Not Included)

DIMMABLE : Yes

### **FINISHES OPTION**

Bronze

Pewte

Polished Chrome

## GLASS

Marble MR

# MATERIAL

Steel

## **RATINGS**

cULus Dry Location





## ADDITIONAL

RATED LIFE 2500 Hours OPERATING TEMPERATURE: -20°C (-4°F), 40°C (104°F)

Always consult a qualified electrician before installing any lighting product.



# WESTERN DISTRIBUTION CENTER (HEADQUARTER)

253 NORTH VINELAND AVE I CITY OF INDUSTRY, CA 91746

# EASTERN DISTRIBUTION CENTER

4200 SHIRLEY DR. I ATLANTA, GA 30336

P. 626.956.4200 | F. 626.956.4225 | maximlighting.com