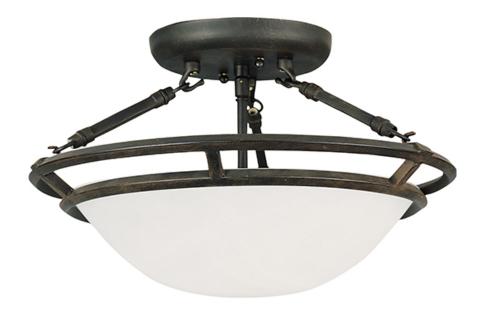

### PRODUCT DESCRIPTION

Clean lines are simply stated in this collection. Offered in Marble glass with your choice of Bronze or Pewter finishes.

#### MEASUREMENTS DIMENSION

DIMENSION : 14.75" W x 9.5" H HANGING WEIGHT : 7.05 lb

LAMPING

LUMENS : BULB : BULB INCLUDED : DIMMABLE : COLOR\_TEMP :

: 3,450 Rated : 3 x 100W Incandescent MB , 0W Total : (Not Included) : Yes : 2700K

# Bronze Pewter

Polished Chrome

GLASS Marble MR

MATERIAL Steel