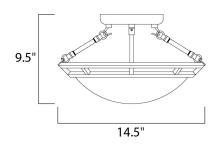

#### MEASUREMENTS DIMENSION

DIMENSION : 14.75" W x 9.5" H HANGING WEIGHT : 7.05 lb

LAMPING

LUMENS : BULB : BULB INCLUDED : DIMMABLE : COLOR\_TEMP :

: 3,450 Rated : 3 x 100W Incandescent MB , 0W Total : (Not Included) : Yes : 2700K