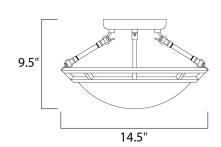

#### **MEASUREMENTS**

DIMENSION : 14.5" L x 14.5" W x 9.5" H

: 7.05 lb HANGING WEIGHT