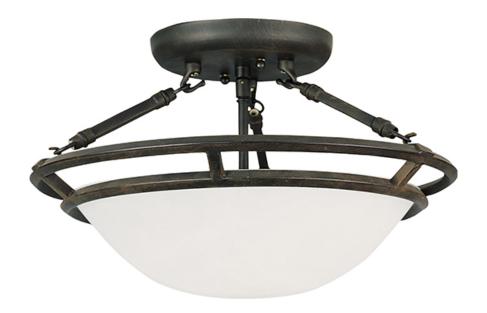

## PRODUCT DESCRIPTION

Clean lines are simply stated in this collection. Offered in Marble glass with your choice of Bronze or Pewter finishes.

## **GLASS**

Marble MR

## **FINISHES OPTION**

Bronze

Polished Chrome