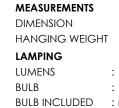

## PRODUCT DESCRIPTION

An elegant, decorative collection offered in Marble Glass and Bronze, or Oil Rubbed Bronze finish. Also available with Wilshire Glass and Oil Rubbed Bronze finish.

: 25" W x 24" H GHT : 11.99 lb

 LUMENS
 : 5,750

 BULB
 : 5 x 10

 BULB INCLUDED
 : (Not Ir

 DIMMABLE
 :

 COLOR\_TEMP
 : 2700K

: 5,750 Rated : 5 x 100W Incandescent MB , 0W Total : (Not Included) :