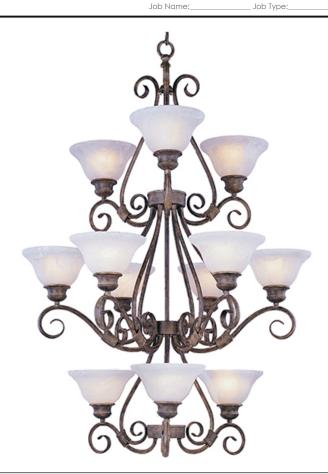

## PRODUCT DESCRIPTION

Simple, elegant designs offered in a variety of our most popular finishes. Choose from Acorn, Country Stone, Pewter and Kentucky Bronze. Glass options are Marble and Wilshire.

## **MEASUREMENTS**

**DIMENSION** : 30" W x 43" H HANGING WEIGHT : 32.89 lb

## **LAMPING**

**LUMENS** : 8,064 Rated

BULB : 12 x 60W Incandescent MB , 720W Total

**BULB INCLUDED** : (Not Included) DIMMABLE : Standard COLOR\_TEMP : 2700K

# **FINISHES OPTION**

Acorn Country Stone Kentucky Bronze

Pewter

**GLASS** Marble MR

MATERIAL

Iron

**RATINGS** Dry Location