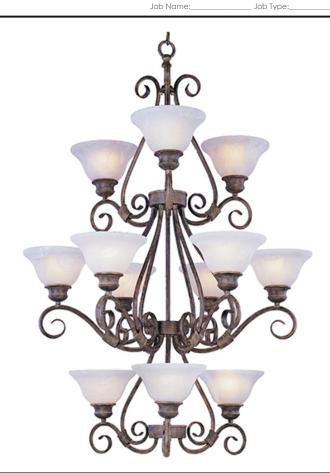

## PRODUCT DESCRIPTION

Simple, elegant designs offered in a variety of our most popular finishes. Choose from Acorn, Country Stone, Pewter and Kentucky Bronze. Glass options are Marble and Wilshire.

## **MEASUREMENTS**

**DIMENSION** : 30" W x 43" H HANGING WEIGHT : 32.89 lb

## **LAMPING**

**LUMENS** : 8,064 Rated

BULB : 12 x 60W Incandescent MB, 0W Total

**BULB INCLUDED** : (Not Included)

DIMMABLE

COLOR\_TEMP : 2700K

# **FINISHES OPTION**

Pewter

**GLASS** Marble MR

MATERIAL Iron

**RATINGS** Dry Location