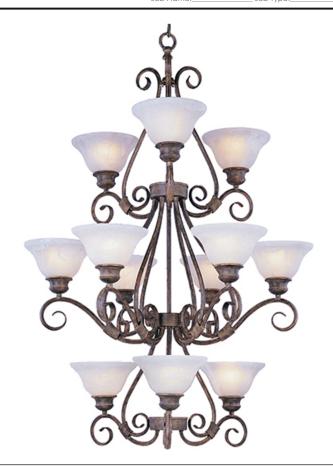

## PRODUCT DESCRIPTION

Simple, elegant designs offered in a variety of our most popular finishes. Choose from Acorn, Country Stone, Pewter and Kentucky Bronze. Glass options are Marble and Wilshire.

## **MEASUREMENTS**

DIMENSION : 30" W x 43" H HANGING WEIGHT : 29.76 lb

## **LAMPING**

LUMENS : 8,064 Rated

BULB : 12 x 60W Incandescent MB , 720W Total

BULB INCLUDED : (Not Included)
DIMMABLE : Standard
COLOR\_TEMP : 2700K

# **FINISHES OPTION**

Acorn
Country Stone
Kentucky Bronze

Pewter

GLASS Marble MR

MATERIAL Iron

11011

**RATINGS**Dry Location