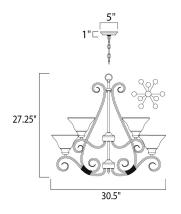

## **MEASUREMENTS**

DIMENSION : 30.5" W x 26.5" H

HANGING WEIGHT : 22.49 lb

LAMPING

**LUMENS** : 6,048 Rated

**BULB** : 9 x 60W Incandescent MB, 0W Total

: (Not Included) **BULB INCLUDED** 

DIMMABLE : Yes : 2700K COLOR\_TEMP