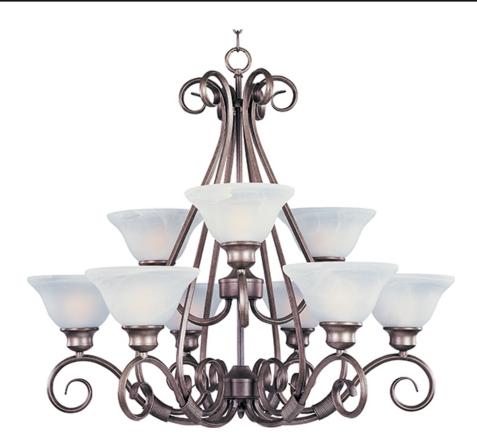

## PRODUCT DESCRIPTION

Simple, elegant designs offered in a variety of our most popular finishes. Choose from Acorn, Country Stone, Pewter and Kentucky Bronze. Glass options are Marble and Wilshire.

## GLASS

Marble MR

# MATERIAL

Steel