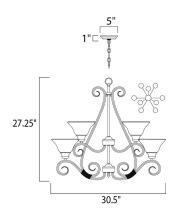

#### **MEASUREMENTS**

DIMENSION : 30.5" W x 26.5" H

HANGING WEIGHT : 22.71 lb

LAMPING

LUMENS : 6,048 Rated

BULB : 9 x 60W Incandescent MB , 540W Total

BULB INCLUDED : (Not Included)

DIMMABLE : Yes COLOR\_TEMP : 2700K