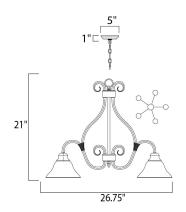

## PRODUCT DESCRIPTION

Simple, elegant designs offered in a variety of our most popular finishes. Choose from Acorn, Country Stone, Pewter and Kentucky Bronze. Glass options are Marble and Wilshire.



## **MEASUREMENTS**

DIMENSION : 26.75" W x 21" H

HANGING WEIGHT : 11.53 lb

#### **LAMPING**

INPUT VOLTAGE : 120V

LUMENS : 5,750 Rated

BULB : 5 x 60W Incandescent E26 Medium , 300W Total

BULB INCLUDED : (Not Included)

DIMMABLE : Yes COLOR\_TEMP : 2700K

### **FINISHES OPTION**

Acorn

Country Stone



Pewter

## **GLASS**

Marble MR

# MATERIAL

Steel

## RATINGS

cULus Dry Location





#### **ADDITIONAL**

RATED LIFE 2500 Hours OPERATING TEMPERATURE: -20°C (-4°F), 40°C (104°F)

Always consult a qualified electrician before installing any lighting product.



# WESTERN DISTRIBUTION CENTER (HEADQUARTER)

253 NORTH VINELAND AVE I CITY OF INDUSTRY, CA 91746

# **EASTERN DISTRIBUTION CENTER**

4200 SHIRLEY DR. I ATLANTA, GA 30336

P. 626.956.4200 | F. 626.956.4225 | maximlighting.com