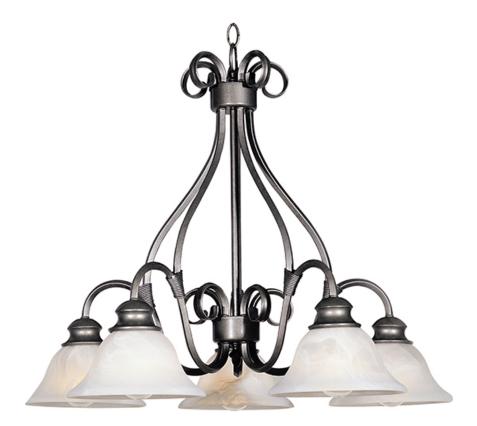

## PRODUCT DESCRIPTION

Simple, elegant designs offered in a variety of our most popular finishes. Choose from Acorn, Country Stone, Pewter and Kentucky Bronze. Glass options are Marble and Wilshire.

### **FINISHES OPTION**

Acorn

Country Stone

Pewter

## **GLASS**

Marble MR