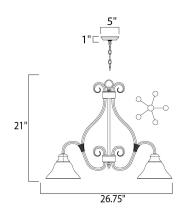

## PRODUCT DESCRIPTION

Simple, elegant designs offered in a variety of our most popular finishes. Choose from Acorn, Country Stone, Pewter and Kentucky Bronze. Glass options are Marble and Wilshire.



### **MEASUREMENTS**

DIMENSION : 26" W x 21.5" H HANGING WEIGHT : 11.53 lb

# LAMPING

LUMENS : 5,750 Rated

BULB : 5 x 60W Incandescent E26 Medium , 300W Total

BULB INCLUDED : (Not Included)

DIMMABLE : Yes COLOR\_TEMP : 2700K

### **FINISHES OPTION**

Acorn

Country Stone



Pewter

## GLASS

Marble MR

# MATERIAL

Steel

# **RATINGS**

cULus Dry Location





#### ADDITIONAL

RATED LIFE 2500 Hours OPERATING TEMPERATURE: -20°C (-4°F), 40°C (104°F)

Always consult a qualified electrician before installing any lighting product.



# WESTERN DISTRIBUTION CENTER (HEADQUARTER)

253 NORTH VINELAND AVE I CITY OF INDUSTRY, CA 91746

# **EASTERN DISTRIBUTION CENTER**

4200 SHIRLEY DR. I ATLANTA, GA 30336

P. 626.956.4200 | F. 626.956.4225 | maximlighting.com