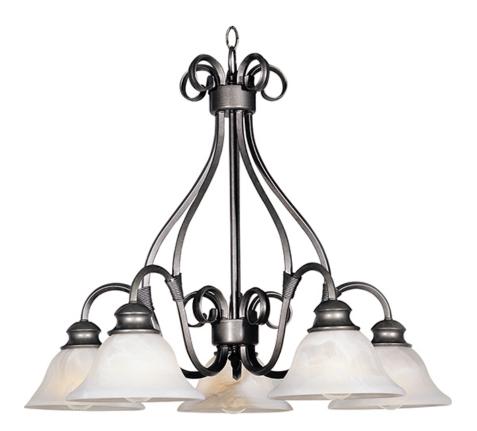

## PRODUCT DESCRIPTION

Simple, elegant designs offered in a variety of our most popular finishes. Choose from Acorn, Country Stone, Pewter and Kentucky Bronze. Glass options are Marble and Wilshire.

### **FINISHES OPTION**

Acorn

Country Stone

Pewter

## GLASS

Marble MR