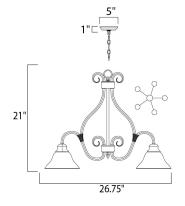

Simple, elegant designs offered in a variety of our most popular finishes. Choose from Acorn, Country Stone, Pewter and Kentucky Bronze. Glass options are Marble and Wilshire.



## MEASUREMENTS

HANGING WEIGHT

DIMENSION

BULB

: 26" W x 21.5" H : 11.53 lb

## LAMPING LUMENS

: 5,750 Rated : 5 x 60W Incandescent E26 Medium , 300W Total **BULB INCLUDED** : (Not Included)

- DIMMABLE : Yes
- :2700K COLOR\_TEMP

## **FINISHES OPTION**

Acorn

Country Stone

Kentucky Bronze

Pewter

GLASS Marble MR

MATERIAL Steel

## RATINGS

cULus Dry Location



ADDITIONAL RATED LIFE 2500 Hours OPERATING TEMPERATURE: -20°C (-4°F), 40°C (104°F)

Always consult a qualified electrician before installing any lighting product.



WESTERN DISTRIBUTION CENTER (HEADQUARTER) 253 NORTH VINELAND AVE I CITY OF INDUSTRY, CA 91746

EASTERN DISTRIBUTION CENTER 4200 SHIRLEY DR. I ATLANTA, GA 30336

P. 626.956.4200 | F. 626.956.4225 | maximlighting.com



Job Type:\_

Quantity:\_