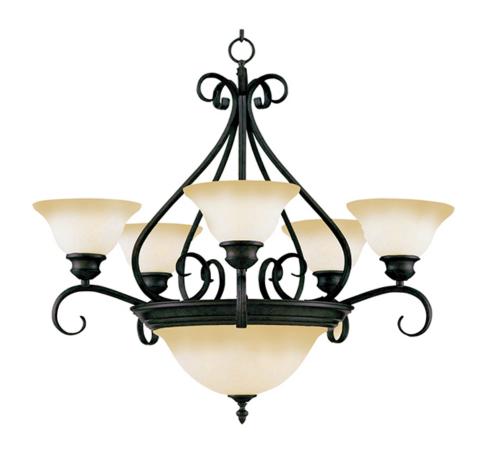

#### **PRODUCT DESCRIPTION**

Simple, elegant designs offered in a variety of our most popular finishes. Choose from Acorn, Country Stone, Pewter and Kentucky Bronze. Glass options are Marble and Wilshire.

# Acorn

Country Stone

Kentucky Bronze

Pewter

GLASS Wilshire WS

MATERIAL Steel