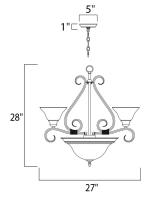

#### MEASUREMENTS

HANGING WEIGHT

DIMENSION

BULB

: 27" W x 28" H : 18.61 lb

- LAMPING INPUT VOLTAGE : 120V
- LUMENS : 7,09
  - : 7,094 Rated : 7 x 60W Incandescent E26 Medium , 420W Total
- BULB INCLUDED
   : (Not Included)
- DIMMABLE : Yes