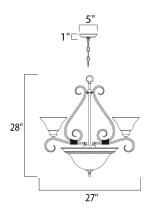

### **PRODUCT DESCRIPTION**

Simple, elegant designs offered in a variety of our most popular finishes. Choose from Acorn, Country Stone, Pewter and Kentucky Bronze. Glass options are Marble and Wilshire.



## **MEASUREMENTS**

DIMENSION : 27" W x 28" H HANGING WEIGHT : 18.08 lb

#### **LAMPING**

INPUT VOLTAGE : 120V

**LUMENS** : 7,094 Rated

BULB : 100+60W Incandescent E26 Medium , 620W Total

BULB INCLUDED : (Not Included)

DIMMABLE : Yes COLOR\_TEMP : 2700K

#### **FINISHES OPTION**

Acorn

Country Stone



Pewter

### **GLASS**

Marble MR

# MATERIAL

Steel

## **RATINGS**

**cULus** Dry Location





#### **ADDITIONAL**

RATED LIFE 2500 Hours OPERATING TEMPERATURE: -20°C (-4°F), 40°C (104°F)

Always consult a qualified electrician before installing any lighting product.



# WESTERN DISTRIBUTION CENTER (HEADQUARTER)

253 NORTH VINELAND AVE I CITY OF INDUSTRY, CA 91746

## **EASTERN DISTRIBUTION CENTER**

4200 SHIRLEY DR. I ATLANTA, GA 30336

P. 626.956.4200 | F. 626.956.4225 | maximl