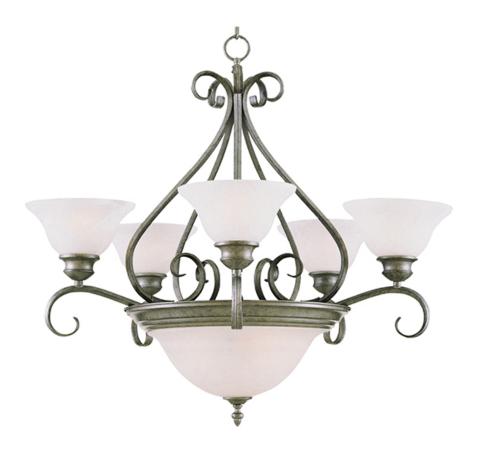

### **PRODUCT DESCRIPTION**

Simple, elegant designs offered in a variety of our most popular finishes. Choose from Acorn, Country Stone, Pewter and Kentucky Bronze. Glass options are Marble and Wilshire.

#### **FINISHES OPTION**

Acorn

Country Stone

Pewter

### **GLASS**

Marble MR

# MATERIAL

Steel