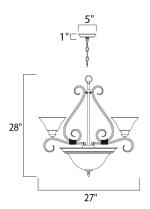

### **PRODUCT DESCRIPTION**

Simple, elegant designs offered in a variety of our most popular finishes. Choose from Acorn, Country Stone, Pewter and Kentucky Bronze. Glass options are Marble and Wilshire.



### **MEASUREMENTS**

DIMENSION : 27" W x 28" H HANGING WEIGHT : 18.61 lb

# **LAMPING**

**BULB** : 100+60W Incandescent MB , 0W Total

BULB INCLUDED : (Not Included)

DIMMABLE : Yes

#### **FINISHES OPTION**

Acorn

Country Stone



Pewter

### **GLASS**

Marble MR

# MATERIAL

Steel

## **RATINGS**

cULus Dry Location





#### ADDITIONAL

OPERATING TEMPERATURE: -20°C (-4°F), 40°C (104°F)

Always consult a qualified electrician before installing any lighting product.



# WESTERN DISTRIBUTION CENTER (HEADQUARTER)

253 NORTH VINELAND AVE I CITY OF INDUSTRY, CA 91746

## **EASTERN DISTRIBUTION CENTER**

4200 SHIRLEY DR. I ATLANTA, GA 30336

P. 626.956.4200 | F. 626.956.4225 | maximlighting.com