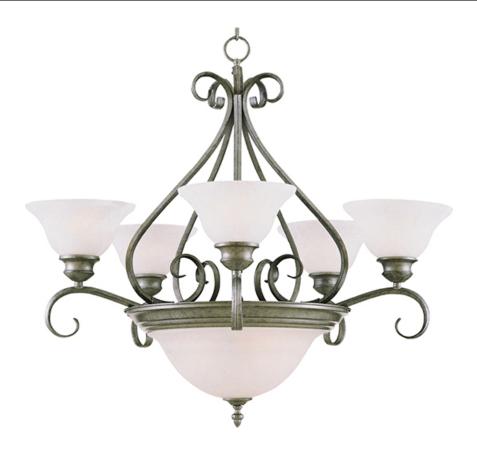

### **PRODUCT DESCRIPTION**

Simple, elegant designs offered in a variety of our most popular finishes. Choose from Acorn, Country Stone, Pewter and Kentucky Bronze. Glass options are Marble and Wilshire.

#### **FINISHES OPTION**

Acorn

Country Stone

Pewter

### **GLASS**

Marble MR