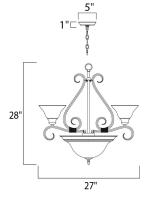

Job Type:\_



## **PRODUCT DESCRIPTION**

Simple, elegant designs offered in a variety of our most popular finishes. Choose from Acorn, Country Stone, Pewter and Kentucky Bronze. Glass options are Marble and Wilshire.



### MEASUREMENTS

HANGING WEIGHT

DIMENSION

: 27" W x 28" H

# LAMPING

LUMENS BULB **BULB INCLUDED**  : 18.61 lb

: 7,094 Rated : 100+60W Incandescent MB , 620W Total

- : (Not Included) DIMMABLE
  - : Yes
- :2700K COLOR\_TEMP

# **FINISHES OPTION**

# Acorn

Country Stone

Kentucky Bronze

Pewter

GLASS Marble MR

## MATERIAL Steel

RATINGS cULus Dry Location



ADDITIONAL RATED LIFE 2500 Hours OPERATING TEMPERATURE: -20°C (-4°F), 40°C (104°F)

Always consult a qualified electrician before installing any lighting product.



WESTERN DISTRIBUTION CENTER (HEADQUARTER) 253 NORTH VINELAND AVE I CITY OF INDUSTRY, CA 91746

EASTERN DISTRIBUTION CENTER 4200 SHIRLEY DR. I ATLANTA, GA 30336

P. 626.956.4200 | F. 626.956.4225 | maximlighting.com