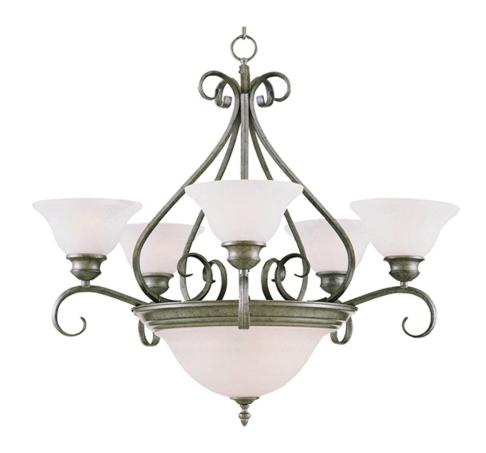

## **PRODUCT DESCRIPTION**

Simple, elegant designs offered in a variety of our most popular finishes. Choose from Acorn, Country Stone, Pewter and Kentucky Bronze. Glass options are Marble and Wilshire.

# Acorn

Country Stone

Kentucky Bronze

Pewter

GLASS Marble MR