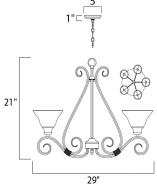

### MEASUREMENTS

: 29" L x 29" W x 21.5" H : 5" W x 1" H x 5" L

: 14.33 lb

# HANGING WEIGHT LAMPING

INPUT VOLTAGE : 120V

DIMMABLE

DIMENSION

CANOPY

LUMENS BULB

: 5,750 Rated

: 5 x 60W Incandescent E26 Medium , 300W Total BULB INCLUDED : (Not Included) :Yes