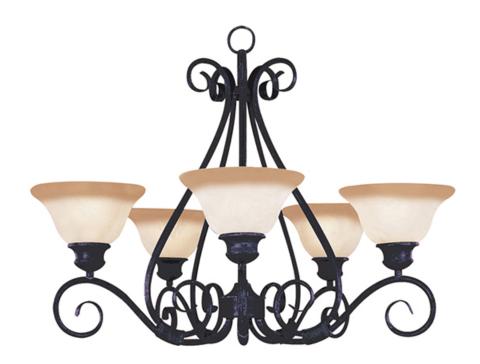

### **PRODUCT DESCRIPTION**

Simple, elegant designs offered in a variety of our most popular finishes. Choose from Acorn, Country Stone, Pewter and Kentucky Bronze. Glass options are Marble and Wilshire.

# Acorn

Country Stone

Kentucky Bronze

Pewter

GLASS Wilshire WS

MATERIAL Steel

RATINGS cULus Dry Location