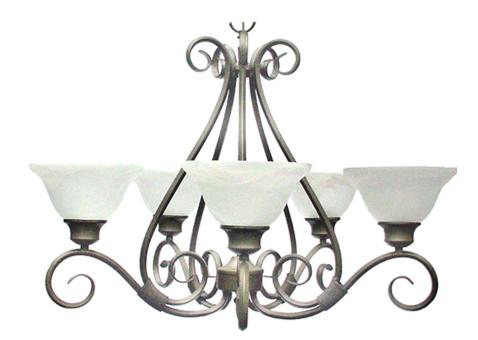

### **PRODUCT DESCRIPTION**

Simple, elegant designs offered in a variety of our most popular finishes. Choose from Acorn, Country Stone, Pewter and Kentucky Bronze. Glass options are Marble and Wilshire.

# Acorn Country Stone

Kentucky Bronze

Pewter

GLASS Marble MR

## MATERIAL Steel