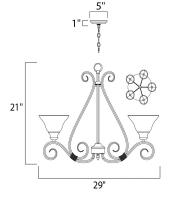

# MEASUREMENTS

DIMENSION

: 29" W x 21.5" H

# HANGING WEIGHT LAMPING

- LUMENS BULB BULB INCLUDED DIMMABLE
- : 14.33 lb

- INPUT VOLTAGE : 120V
  - : 5,750 Rated : 5 x 100W Incandescent MB , 500W Total : (Not Included)
  - : Yes